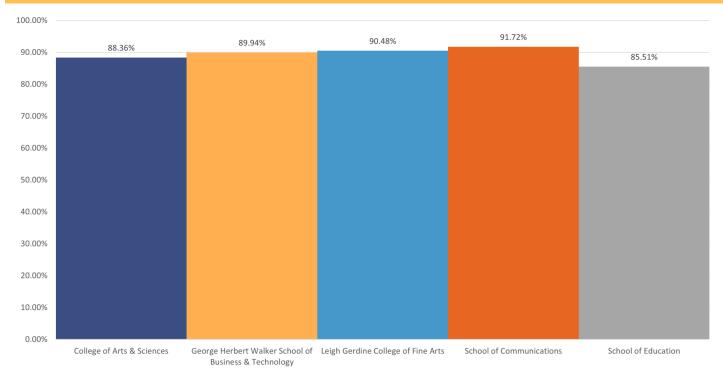

tudent Continuing<br>Education | 3.42%    | 8.03%         | 1.59%    |
| Volunteer/Civic Work            | 0.51%    | 0.80%         | 0.40%    |
| Seeking Employment              | 10.43%   | 11.65%        | 9.94%    |
| Comprehensive Success<br>Rate   | 89.57%   | 88.35%        | 90.06%   |

Out of 3500 graduates in 2021-2022, Webster obtained a knowledge rate of 52.80%. This knowledge rate is based on survey responses from our recent graduates as well as data gleaned from research done on LinkedIn. Of the students we have first destination knowledge of (52.80% of graduates in 2021-2022), 89.57% of these Webster graduates have gained employment or have been accepted into graduate or professional programs within 6 months of graduation.

## First Destination Success Rate by School/College





## **Sample Employers**

Barnes-Jewish Hospital

Mercy Hospitals

Compass Health Network

Bayer

Washington University

Compass Health

Department of Defense

SSM Health

**Brightway Insurance** 

AT&T

Chase Bank

World Wide Technology

Boeing

Phelps Health

St. Louis Public Schools

**Centene Corporation** 

City of St. Louis

Brown & Crouppen Law

Cigna

St. Louis Community

College

**Delta Dental** 

**TD** Ameritrade

Bank of America

**Hewlett Packard** 

Florida Grand Opera

**Pulitzer Art Foundation** 

Ford Motor Company

Lindbergh Schools

**Riverfront Times** 

## **Sample Graduate/Professional Schools**

**Webster University** 

Cambridge

Diplomatic Academy of Vienna

King's College London

University of Missouri St. Louis

Loyola University Chicago

**New England Law**