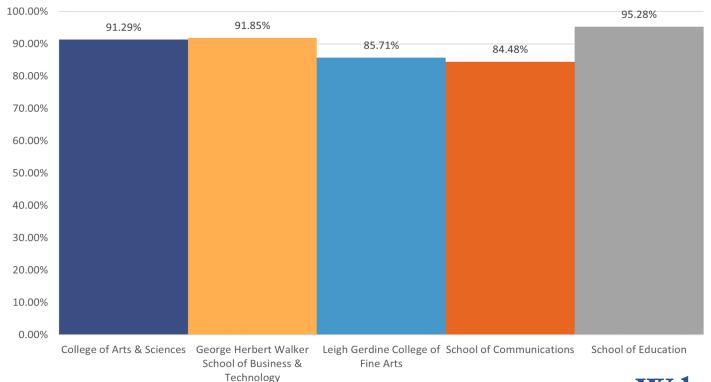

ent Continuing<br>Education | 3.60%    | 10.26%        | 1.14%    |
| Volunteer/Civic Work            | 0.51%    | 0.68%         | 0.44%    |
| Seeking Employment              | 8.76%    | 14.53%        | 6.63%    |
| Comprehensive Success<br>Rate   | 91.24%   | 85.47%        | 93.37%   |

Out of 4102 graduates in 2020-2021, Webster obtained a knowledge rate of 53.85%. This knowledge rate is based on survey responses from our recent graduates as well as data gleaned from research done on LinkedIn. Of the students we have first destination knowledge of (53.85% of graduates in 2020-2021), 91.24% of these Webster graduates have gained employment or have been accepted into graduate or professional programs within 6 months of graduation.

# **First Destination Success Rate by School/College**





### **Sample Employers**

Webster University Barnes-Jewish Hospital Mercy Hospitals Compass Health Network Bayer Washington University Compass Health Department of Defense AdventHealth AT&T Laumeier Sculpture Park World Wide Technology Boeing Phelps Health St. Louis Public Schools Centene Corporation City of St. Louis City of Charlotte, NC Cigna St. Louis Community College Delta Dental TD Ameritrade Bank of America Hewlett Packard St. Louis Opera Theatre STAGES St. Louis Ford Motor Company Lindbergh Schools East Central College

#### **Sample Graduate/Professional Schools**

| Webster University         | Kansas State University       |  |
|----------------------------|-------------------------------|--|
| Chamberlain                | San Jose State University     |  |
| Maryville Univ