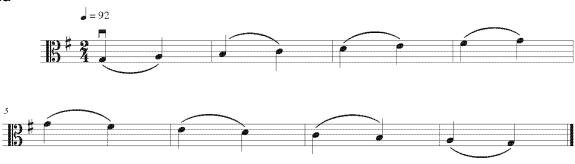

# 2024-2025 String Ensemble Auditions

A 1 octave scale, 2 quarter notes slurred, without music.

Violin: G MajorViola: G MajorCello: D Major

#### Viola