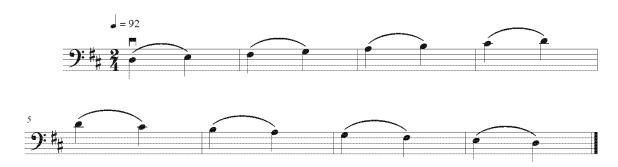

# 2024-2025 String Ensemble Auditions

A 1 octave scale, 2 quarter notes slurred, without music.

Violin: G MajorViola: G MajorCello: D Major

#### Cello

- A prepared solo piece (not an orchestra part)
- \*If you are auditioning for String Ensemble and String Orchestra, prepare both excerpts. Pay close attention to the metronome markings for each excerpt.