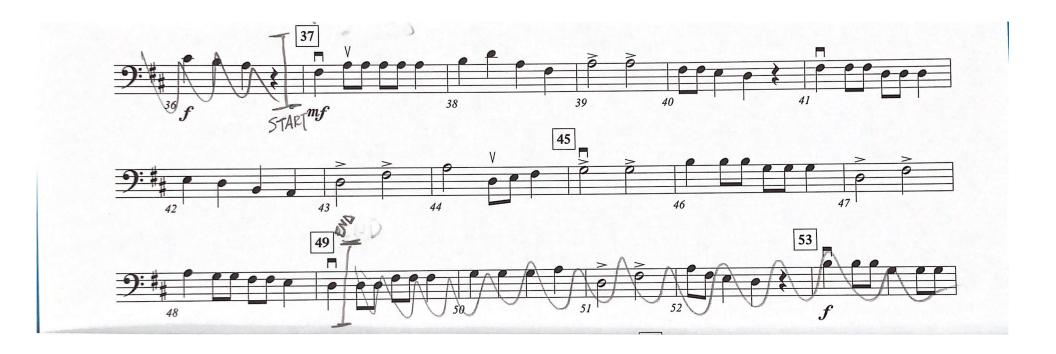

### **Cello Excerpt**

Metronome speed: = 11

Sourwood Mountain arr. Carie Lane Gruselle | J.W. Pepper Sheet Music (jwpepper.com)